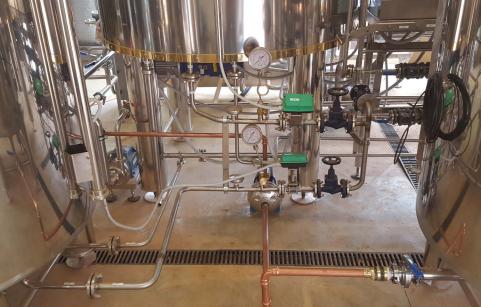

## BREWHOUSE MARGARET RIVER - BREWPUB - 10HL LA INOX ILL BRAVO (BREWMASTER) BREWERY

1 x 10 HL LA Inox Mashing Tun/Kettle-Whirlpool brew house inclusive of all piping, multiple pumps and key station manifold

1 x 10 HL LA lnox Lautering Tun / Mash lauter with lauter rakes, invert drive for OHS cleaning

1 x LA Inox Tank in stainless steel HI. 10 Hot Liquor tank,

1 x Tank in stainless steel HI. 10 for cold liquor storage and production

- 1 x Programming and control board for the Brew house
- 1 x one stage plate heat exchanger

1 x Pipeline in stainless steel which connects the brew kettle, the filter and the whirlpool

1  $\ensuremath{x}$  Non-slip gangway and operator panel in stainless steel for access to brew house