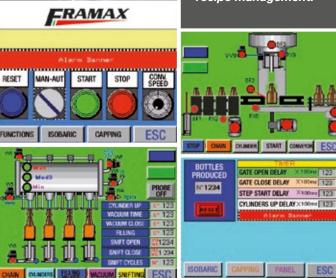

# Touch screen control panel

Each phase can be fully programmed by the operator to suit the product to be filled (Vacuum, CO2 injection, filling, snifting). Multiple recipe management.

ESC