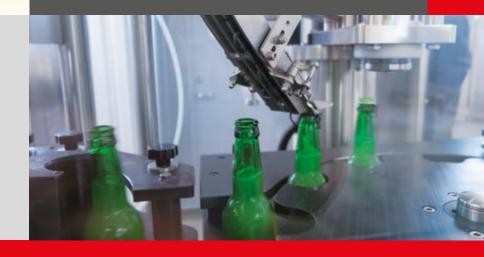

#### Capper details

FRAMAX

• Automatic single head capper unit for crown caps or on request other types of closures

A STRATE PIC

RESET

FUNCTIONS

- Automatic caps dispensing hopper made in stainless steel Pneumatic bottle lifting
- Middle star and bottle guides in polyethylene
- Safety microswitch on the middle star for bottle jam