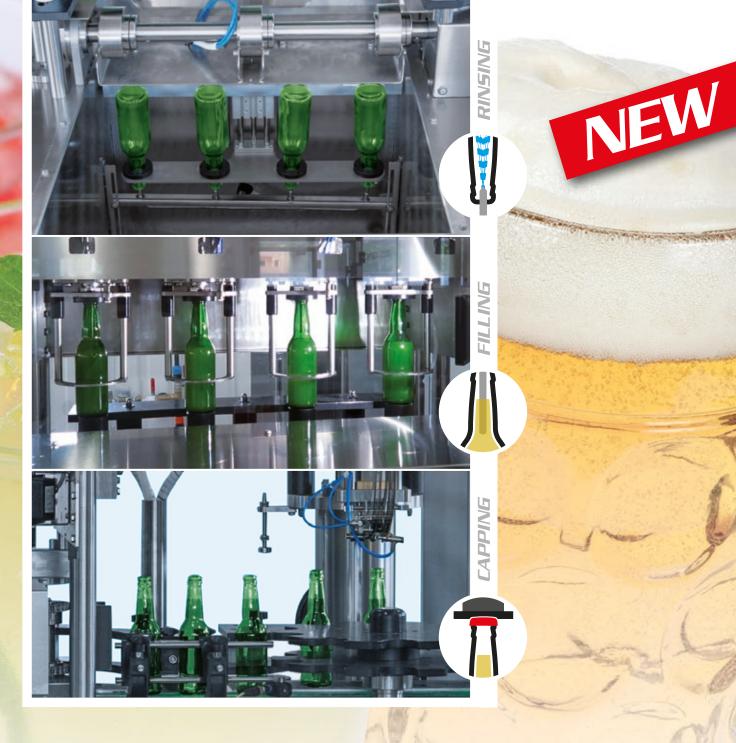

# Modul BLOCK RFCI-LE

Automatic electronic linear counter-pressure Modulblock® for beer, soft drinks, wine and other sparkling or flat products

Fully programmable filling phases

#### MODULBLOCK RFCI-LE-04/04/1-C

Includes 4 head rinser, 4 valve isobaric filler and single head capper.

FCI-LE-D4/1-C Includes 4 valve isobaric filler and single head capper.

MODULBLOCK

## Fully programmable filling phases

#### Machine composed of the following

- Automatic linear rinser with 4 positions, made in stainless steel AISI 304. (RFCI-LE model)
- Automatic 4 valve linear counter-pressure filling unit
- Product accumulation tank with electrical level probes
- Pneumatic lifting of the bottles with platforms equipped with bottles centering
- Filling nozzles in stainless steel, suitable for hot CIP
  Antifoam filling system with deflector to distribute
- the product evenly on the bottle walls
- Level adjustment by means of quick fit filling tubes

#### Capper details

FRAMAX

• Automatic single head capper unit for crown caps or on request other types of closures

A STRATE PIC

RESET

FUNCTIONS

- Automatic caps dispensing hopper made in stainless steel Pneumatic bottle lifting
- Middle star and bottle guides in polyethylene
- Safety microswitch on the middle star for bottle jam