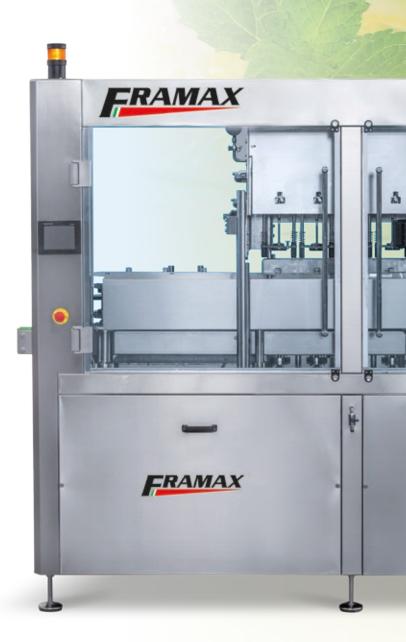

#### MODULBLOCK RFCI-LE-04/04/1-C

Includes 4 head rinser, 4 valve isobaric filler and single head capper.

FCI-LE-D4/1-C Includes 4 valve isobaric filler and single head capper.

MODULBLOCK

#### Main features:

- Base structure of the machine completely covered in stainless steel AISI 304
- Easy access to every part of the machine for operations of cleaning or maintenance
- Capable of processing various bottle shapes and sizes
- Motorized selection and transfer of the bottles including bottle presence control (no-bottle/no-fill)
- Automatic filling cycle (electro-pneumatic)
  Electronic control of the different phases, with
- settings adjustable from the operator's panel

#### Machine composed of the following

- Automatic linear rinser with 4 positions, made in stainless steel AISI 304. (RFCI-LE model)
- Automatic 4 valve linear counter-pressure filling unit
- Product accumulation tank with electrical level probes
- Pneumatic lifting of the bottles with platforms equipped with bottles centering
- Filling nozzles in stainless steel, suitable for hot CIP
  Antifoam filling system with deflector to distribute
- the product evenly on the bottle walls
- Level adjustment by means of quick fit filling tubes

#### Capper details

FRAMAX

• Automatic single head capper unit for crown caps or on request other types of closures

A STRATE PIC

RESET

FUNCTIONS

- Automatic caps dispensing hopper made in stainless steel Pneumatic bottle lifting
- Middle star and bottle guides in polyethylene
- Safety microswitch on the middle star for bottle jam