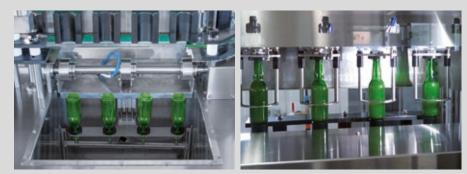

#### Machine composed of the following

- Automatic linear rinser with 4 positions, made in stainless steel AISI 304. (RFCI-LE model)
- Automatic 4 valve linear counter-pressure filling unit
- Product accumulation tank with electrical level probes
- Pneumatic lifting of the bottles with platforms equipped with bottles centering
- Filling nozzles in stainless steel, suitable for hot CIP
  Antifoam filling system with deflector to distribute
- the product evenly on the bottle walls
- Level adjustment by means of quick fit filling tubes

**Output:** up to 600 bph