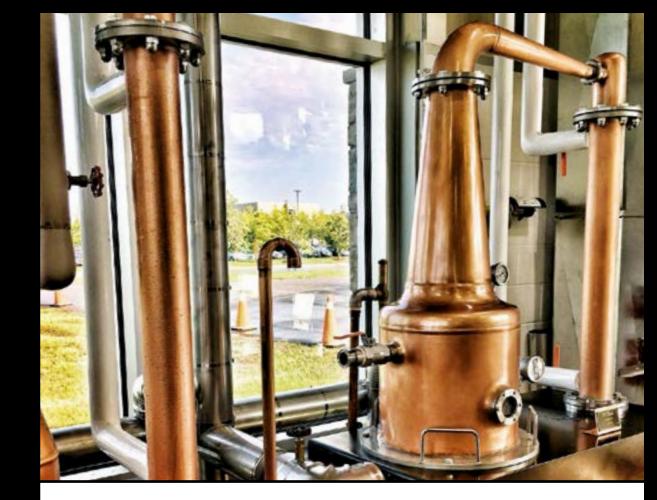

#### DISCONTINUOUS PLANTS FOR THE PRODUCTION OF DISTILLATES

#### NOWADAYS

In the last years, the company has been operating with great success in the field of Whisky and Gin, by designing, manufacturing and supplying both continuous plants with columns and discontinuous pot stills (from 0,5 up to 50 m<sup>3</sup> of working capacity) with traditional onion shape, especially in Scotland, Ireland, Usa, Australia and Russia.