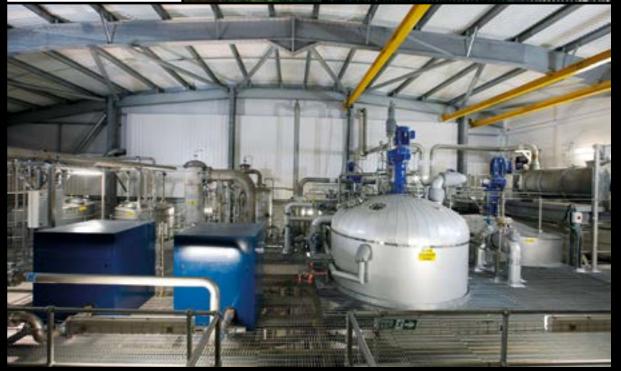

#### NOWADAYS

In the last years, the company has been operating with great success in the field of Whisky and Gin, by designing, manufacturing and supplying both continuous plants with columns and discontinuous pot stills (from 0,5 up to 50 m<sup>3</sup> of working capacity) with traditional onion shape, especially in Scotland, Ireland, Usa, Australia and Russia.

We have also recently designed a state-of-the-art technology plant for Rum production able to produce any kind of style, from the heavier up to the lighter.

Min. capacity litres/day

107 Years of history