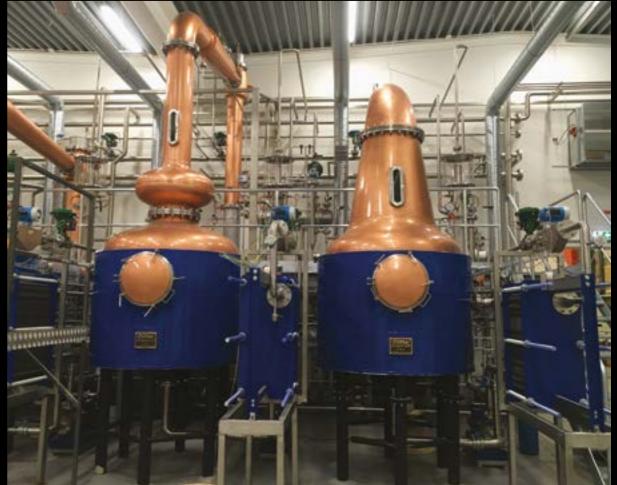

#### NOWADAYS

In the last years, the company has been operating with great success in the field of Whisky and Gin, by designing, manufacturing and supplying both continuous plants with columns and discontinuous pot stills (from 0,5 up to 50 m<sup>3</sup> of working capacity) with traditional onion shape, especially in Scotland, Ireland, Usa, Australia and Russia.

#### DISCONTINUOUS PLANTS FOR THE PRODUCTION OF DISTILLATES