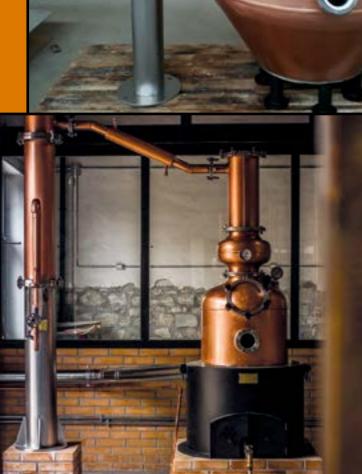

#### NOWADAYS

In the last years, the company has been operating with great success in the field of Whisky and Gin, by designing, manufacturing and supplying both continuous plants with columns and discontinuous pot stills (from 0,5 up to 50 m<sup>3</sup> of working capacity) with traditional onion shape, especially in Scotland, Ireland, Usa, Australia and Russia.

#### DISCONTINUOUS PLANTS FOR THE PRODUCTION OF DISTILLATES