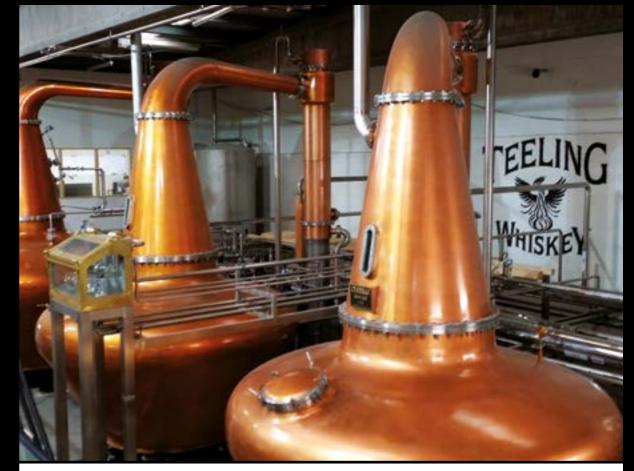

#### NOWADAYS

In the last years, the company has been operating with great success in the field of Whisky and Gin, by designing, manufacturing and supplying both continuous plants with columns and discontinuous pot stills (from 0,5 up to 50 m<sup>3</sup> of working capacity) with traditional onion shape, especially in Scotland, Ireland, Usa, Australia and Russia.

#### DISCONTINUOUS PLANTS FOR THE PRODUCTION OF DISTILLATES