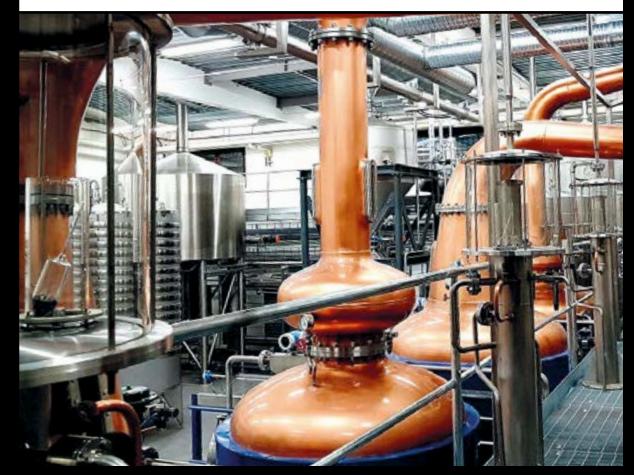

#### NOWADAYS

In the last years, the company has been operating with great success in the field of Whisky and Gin, by designing, manufacturing and supplying both continuous plants with columns and discontinuous pot stills (from 0,5 up to 50 m<sup>3</sup> of working capacity) with traditional onion shape, especially in Scotland, Ireland, Usa, Australia and Russia.

#### CONTINUOUS PLANTS FOR THE PRODUCTION OF DISTILLATES

#### DISCONTINUOUS PLANTS FOR THE PRODUCTION OF DISTILLATES