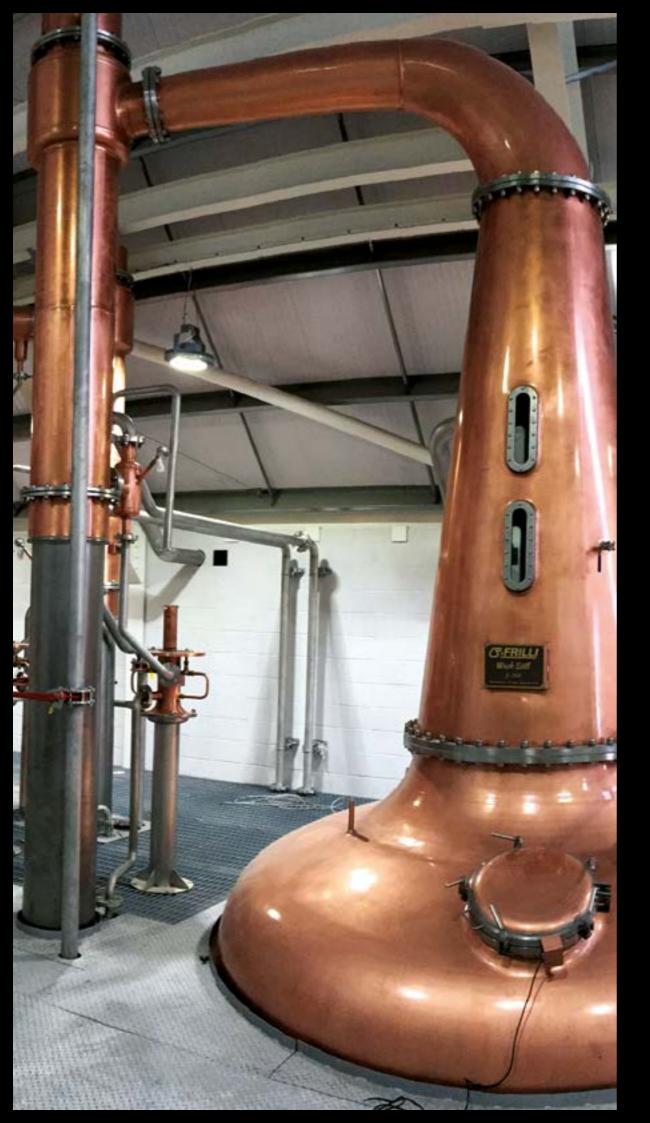

#### NOWADAYS

In the last years, the company has been operating with great success in the field of Whisky and Gin, by designing, manufacturing and supplying both continuous plants with columns and discontinuous pot stills (from 0,5 up to 50 m<sup>3</sup> of working capacity) with traditional onion shape, especially in Scotland, Ireland, Usa, Australia and Russia.

#### DISCONTINUOUS PLANTS FOR THE PRODUCTION OF DISTILLATES