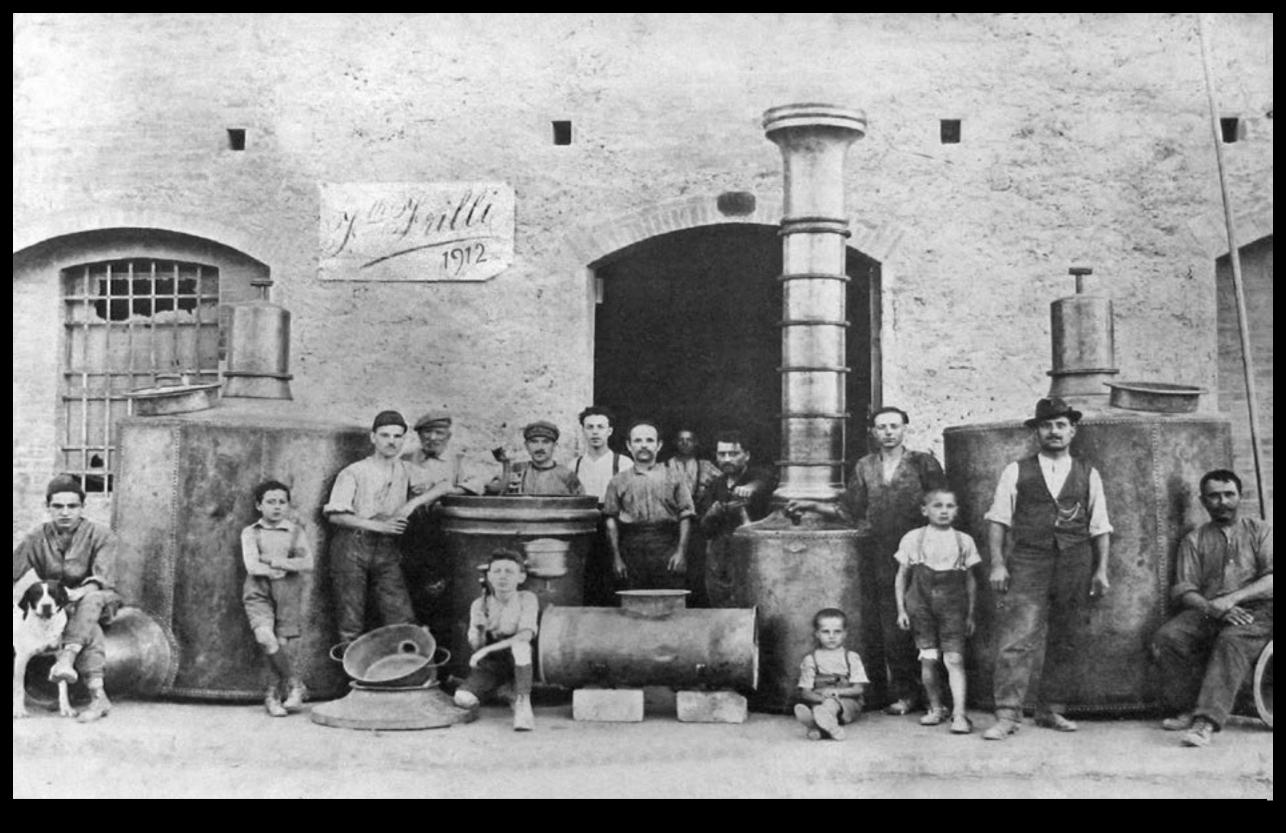

#### MADE IN GOOD SPIRITS

Since 1912 Frilli has been supplying worldwide in-house designed and manufactured bespoke continuous and batch distillation plants operating from vacuum through to pressurized conditions. These plants range from small to large capacities. Frilli believes that satisfied customers are the only form of advertising worth investing in. When working with Frilli you will be met with courtesy, professionalism, quality advise and all questions answered.